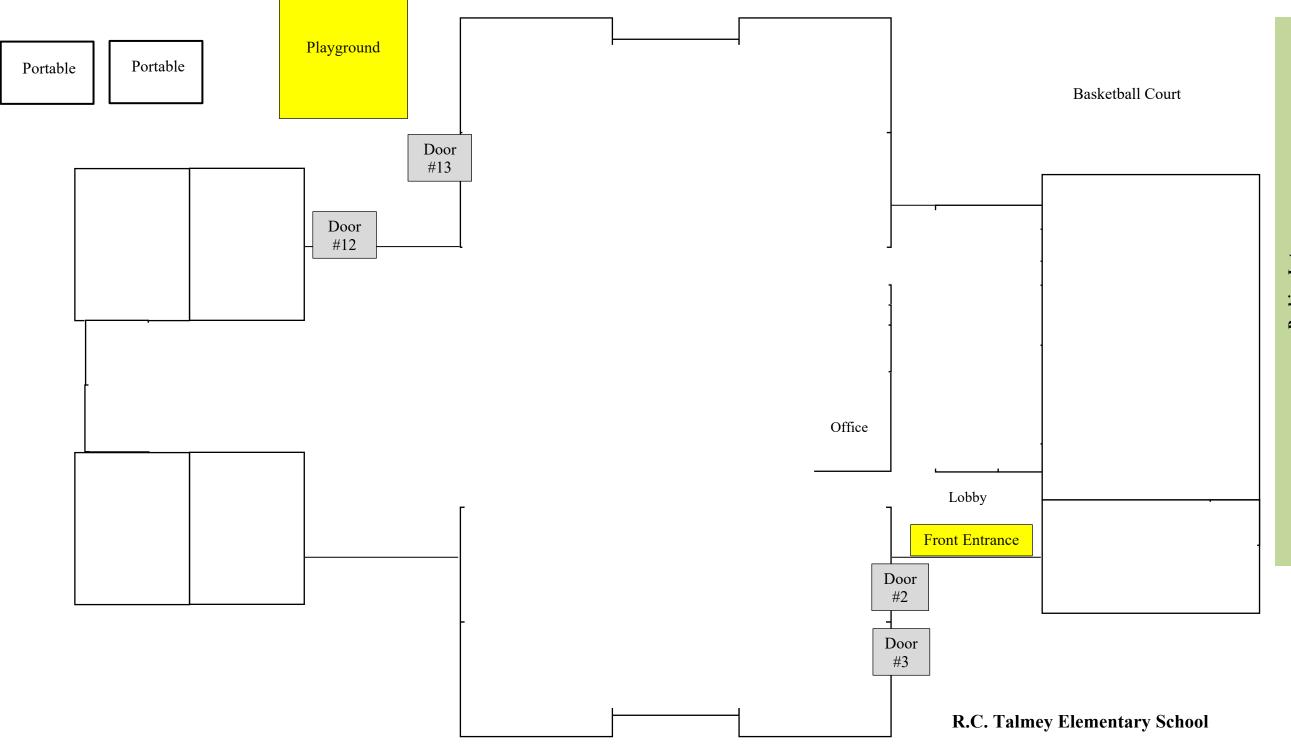

## Welcome to Kindergarten!

Kindergarten 2024-2025 Gradual Entry Schedule for Talmey Schools First Full Day: THURSDAY, September 12, 2024

| Monday                                                                      | Tuesday                                                                                                                                                                                     | Wednesday                                                                                                                            | Thursday                                                                                                                                                          | Friday                                                                                                                                                                                                                                                                               |
|-----------------------------------------------------------------------------|---------------------------------------------------------------------------------------------------------------------------------------------------------------------------------------------|--------------------------------------------------------------------------------------------------------------------------------------|-------------------------------------------------------------------------------------------------------------------------------------------------------------------|--------------------------------------------------------------------------------------------------------------------------------------------------------------------------------------------------------------------------------------------------------------------------------------|
| 2<br>Labour Day<br>School not in session                                    | <ul> <li>First Day of School</li> <li>Kindergarten students come for 45 minutes 1:00-1:45</li> <li>Arrival: front of school Pick-up: door #12 (by playground)</li> </ul>                    | 4<br>Group A attends:<br>8:45-9:45<br>Group B attends:<br>10:15-11:15<br>Arrival/Pick-up:<br>Outside door #3<br>(by front of school) | 5<br>Group A:<br>8:45-11:15<br>(bring recess snack)<br>Group B :<br>12:15-2:45<br>(bring recess snack)<br>Arrival/Pick-up:<br>Outside door #13<br>(by playground) | 6<br>Group A:<br>8:45-11:15<br>(bring recess snack)<br>Group B:<br>12:15-2:45<br>(bring recess snack)<br>Arrival/Pick-up:<br>Outside door #2<br>(by front of school)<br>After today students will be placed<br>in their classroom divisions. Look<br>for a notice coming home today. |
| 9<br>All students attend:<br>8:45-11:15<br>(bring recess snack)<br>Families | 10<br>All students attend:<br>8:45-11:15<br>(bring recess snack)<br>Family Welcoming Conversations<br>come for a 15-minute getting to know you<br>Teachers will provide a schedule to famil |                                                                                                                                      | 12<br>ALL students attend<br>FULL DAY<br>KINDERGARTEN<br>8:45-2:45<br>(bring recess snack and<br>lunch)                                                           | 13<br>ALL students attend<br>FULL DAY<br>KINDERGARTEN<br>8:45-2:45<br>(bring recess<br>snack and lunch)                                                                                                                                                                              |